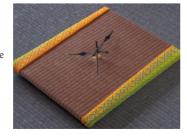

#### Tatami Clock (made-to-order)

This tatami clock is our original product. You can hang this clock on the wall or lean against the furniture as an interior. We make your clock with rush, or colored tatami and so on. So please ask us from inquiry. (Clock size is from 18.5 cm  $\times$ 24.5 cm to 40cm x 60 cm.)