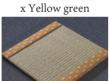

(\* size: H 18.5cm × W 24.5cm × T 1.5cm)

Rush x Green

Pink checkered

Black checkered

Rush x Beckoning cat

and black

Rush x cherry bloosm Rush x Christmas pattern

Rush x Traditional gold