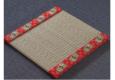

#### Mini-tatami

Over 180 years from the foundation, our skills and traditions continue from the past.

We have produced mini-size tatami products fit to contemporary life.

Mini-tatami, which size is same as mouse pad, is made from customer's voice.

Customer said, "I would like to work on desk feeling natural material."

The mini-tatami can be used as mouse pad, vase floor and tableware.

The aroma of rush has an effect of relaxation, so this product is selected for a gift especially to abroad. (size: H  $20cm \times W 20xm \times T1cm$ )

(\* size: H 18.5cm × W 24.5cm × T 1.5cm)

Rush x Green

Pink checkered

Black checkered

Rush x Beckoning cat

and black

Rush x cherry bloosm Rush x Christmas pattern

Rush x Traditional gold