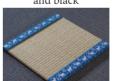

(\* size: H 18.5cm × W 24.5cm × T 1.5cm)

Rush x Green

Pink checkered

Black checkered

Rush x Beckoning cat

and black

Rush x cherry bloosm Rush x Christmas pattern

Rush x Traditional gold