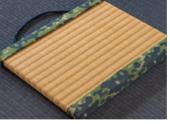

#### Mini-tatami

Over 180 years from the foundation, our skills and traditions continue from the past.

We have produced mini-size tatami products fit to contemporary life.

Mini-tatami, which size is same as mouse pad, is made from customer's voice.

Customer said, "I would like to work on desk feeling natural material."

The mini-tatami can be used as mouse pad, vase floor and tableware.

The aroma of rush has an effect of relaxation, so this product is selected for a gift especially to abroad. (size: H  $20cm \times W 20xm \times T1cm$ )

(\* size: H 18.5cm × W 24.5cm × T 1.5cm)

Rush x Green

Pink checkered

Black checkered

Rush x Beckoning cat

and black

Rush x cherry bloosm Rush x Christmas pattern

Rush x Traditional gold