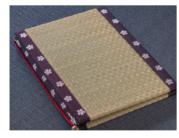

#### Tatami menu book

This is menu book is made of rush. You can enjoy you can enjoy good smell and good texture of rush. You can add pages on the book, so it can be used as a menu book for restuaurant or your original file. And we can change this book's thickness depending on pages. Please contact us when you would like to arrange your original menu book with the edge pattern. (size: H 33.5cm  $\times$ W 24cm  $\times$ T 3cm)