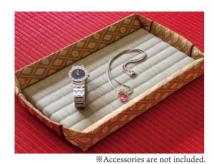

### Tatami tray

"We would like to communicate with customers finding an opportunity."

"When we use this tatami coin tray, customer notice this product...That's a chance to talk."

This is our original, made-to-order tatami product.

You can use this not only coin tray, but accessory tray or pen holder.

This tray is made of rush in Kumamoto Prefecture and you can enjoy good smell and good texture of rush.

The edge of this tray is tilting because of easy to take things out from tray.

Of course, this tilting is made by our craftsperson's hand.

The aroma of rush has an effect of relaxation, it's good for dairy usage. (size: H 13.5cm × W 21cm × T 3cm)

Traditional gold

Modern black

Snow blue

Beckoning cat

Treasure ship

Christmas

\*Accessories are not included